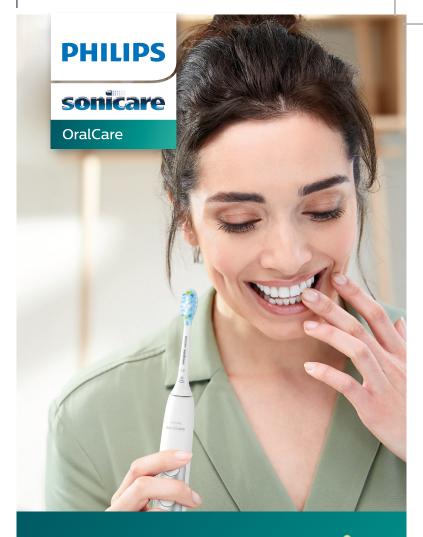

# Perché scegliere gli spazzolini elettrici Philips Sonicare?

La **tecnologia sonica,** efficace ma delicata, degli spazzolini Philips Sonicare li rende adatti ad ogni tipo di esigenza. Per una profonda sensazione di pulizia mai provata prima.

Grazie alla tecnologia sonica la testina si muove ad alta frequenza, fino a **62.000 movimenti al minuto**.

Il movimento crea delle sottili microbolle di ossigeno che vengono direzionate tra gli spazi interdentali, per pulire delicatamente e in profondità.

Per una sensazione di pulizia che puoi vedere e sentire.