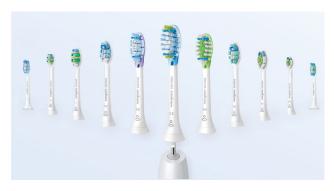

## Una testina per ogni esigenza

Ogni testina è compatibile con qualsiasi spazzolino Philips Sonicare.

Pulizia profonda, denti più bianchi e gengive più sane:

Philips Sonicare ha la testina che risponde a ogni tua esigenza.