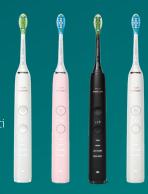

# Scopri gli spazzolini elettrici Philips Sonicare

### **DiamondClean**

Una range dal design unico e iconico: Philips Sonicare DiamondClean unisce un design elegante a eccellenti performance di pulizia.

## **ExpertClean**

Un prodotto professionale dal design lineare: Philips Sonicare ExpertClean, con l'ausilio dell'App Philips Sonicare, permette di migliorare la propria igiene orale in semplicità e tecnologia.

### **ProtectiveClean**

Una range funzionale dal design pulito per chi vuole un prodotto semplice, ma con performance di pulizia superiori: Philips Sonicare ProtectiveClean è perfetto per chi vuole migliorare la propria igiene orale in semplicità.