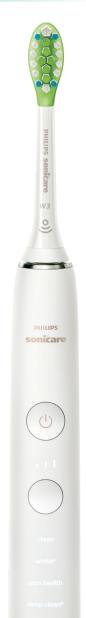

## Una testina per ogni esigenza

Ogni testina è compatibile con qualsiasi spazzolino Philips Sonicare.

Pulizia profonda, denti più bianchi e gengive più sane:

Philips Sonicare ha la testina che risponde a ogni tua esigenza.