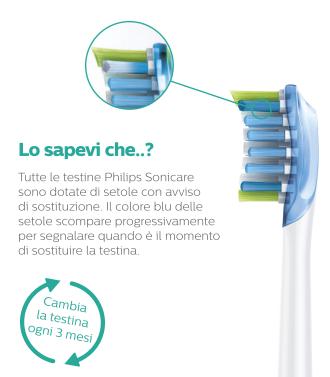

## Una testina per ogni esigenza

Ogni testina è compatibile con qualsiasi spazzolino Philips Sonicare.

Pulizia profonda, denti più bianchi e gengive più sane:

Philips Sonicare ha la testina che risponde a ogni tua esigenza.